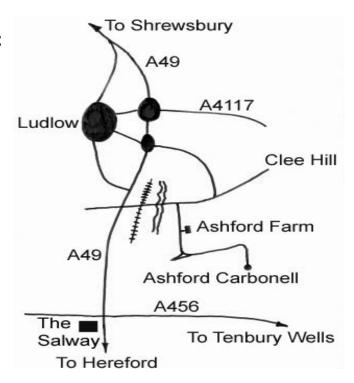

So please turn over to see what what's lined up.

Please find your directions to the Village hall on the next page

#### How to get to AC

The hall is at the end of the village on the right where you will find parking.